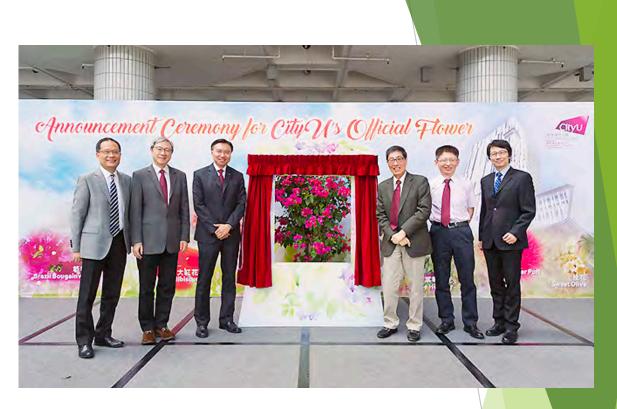

### **Campus Greening**

Our new floral emblem symbolises the success of City University of Hong Kong (CityU), according to **Professor Way Kuo**, CityU President.

"The Brazil bougainvillea is tough, highly resilient, and blossoms throughout the year," said Professor Kuo, after revealing the selected flower at a ceremony on 7 November 2016.

Professor Kuo; **Professor Gary Feng Gang**, Acting Provost; **Professor Horace Ip Ho-shing**, Vice-President (Student Affairs); **Professor Matthew Lee Kwok-on**, Vice-President (Development and External Relations); **Mr Sunny Lee Wai-kwong**, Vice-President (Administration); and **Professor Paul Lam Kwan-sing**, Chief-of-Staff; officiated at the ceremony.